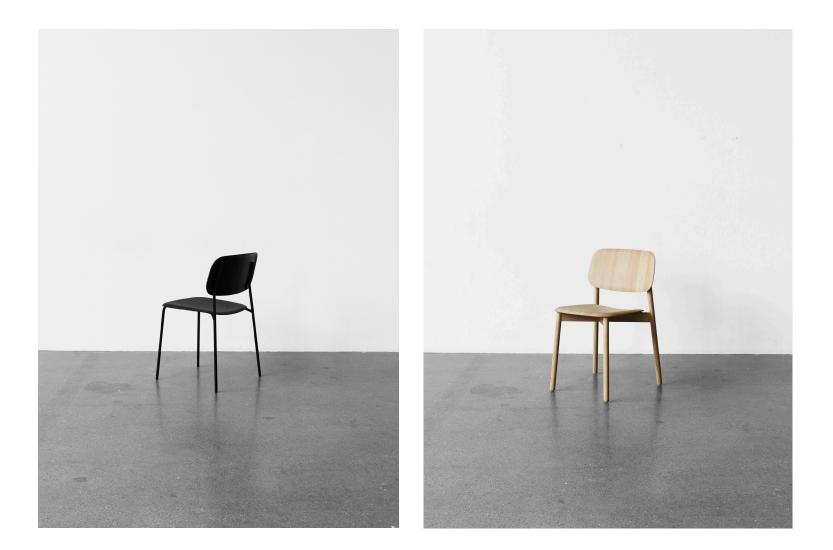

Both versions of Soft Edge (with a steel or wooden frame) are stackable and light, which makes them suitable for any segment of the contract market – from classrooms and auditoriums to canteens and cafeterias.

Soft Edge, steel base

Soft Edge, wood base