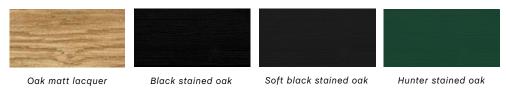

### SEAT AND BACK

| Oak matt lacquer     | Black stained oak       | Soft black stained oak | Hunter stained oak |
|----------------------|-------------------------|------------------------|--------------------|
| Fall red stained oak | Dusty green stained oak | Soft grey stained oak  | Smoked oiled oak   |