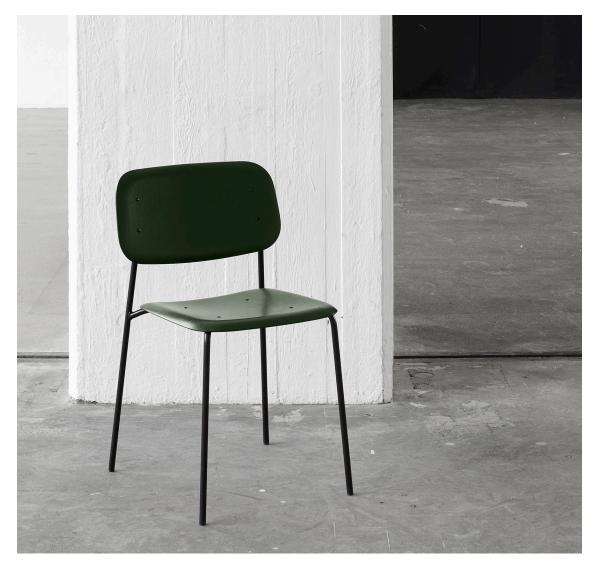

# > SOFT EDGE <</pre>

By Iskos-Berlin

Soft Edge chair series is based on the next step in the development of moulded plywood techniques. It enables a three-dimensionality that is unusual for ordinary moulded plywood. With Soft Edge, Iskos-Berlin has created a softly shaped seat and back where all the edges face away from the body.

Both versions of Soft Edge (with a steel or wooden frame) are stackable and light, which makes them suitable for any segment of the contract market – from classrooms and auditoriums to canteens and cafeterias.