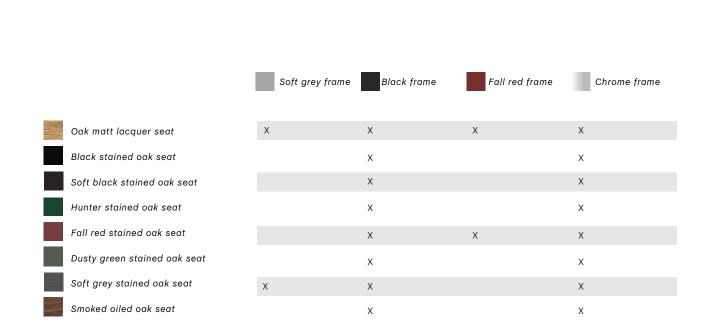

### SEAT AND BACK

| Oak matt lacquer     | Black stained oak       | Soft black stained oak | Hunter stained oak |
|----------------------|-------------------------|------------------------|--------------------|
| Fall red stained oak | Dusty green stained oak | Soft grey stained oak  | Smoked oiled oak   |

## > SOFT EDGE CHAIR, STEEL FRAME <

> SOFT EDGE CHAIR, WOOD BASE <