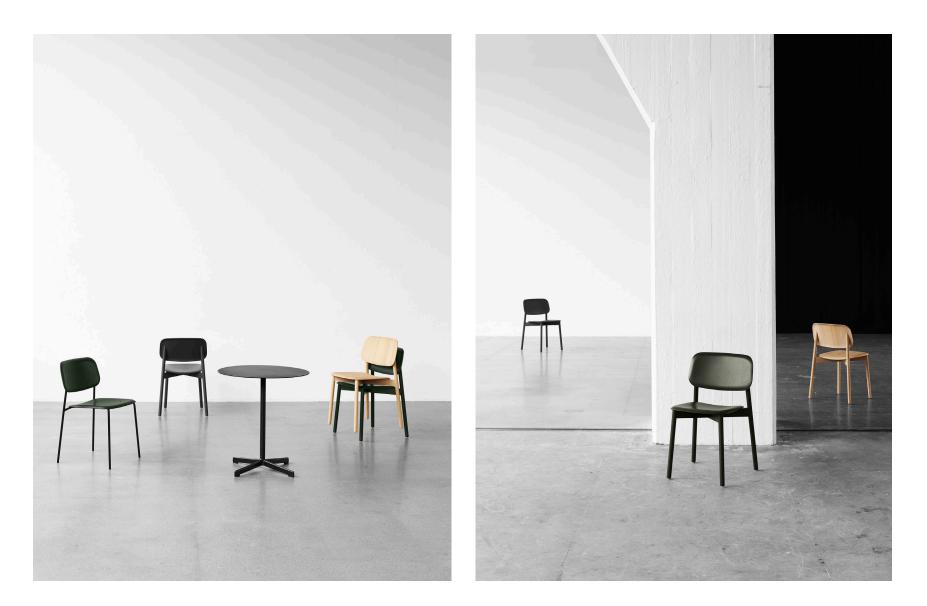

# > SOFT EDGE <</pre>

By Iskos-Berlin

Soft Edge chair series is based on the next step in the development of moulded plywood techniques. It enables a three-dimensionality that is unusual for ordinary moulded plywood. With Soft Edge, Iskos-Berlin has created a softly shaped seat and back where all the edges face away from the body.

Both versions of Soft Edge (with a steel or wooden frame) are stackable and light, which makes them suitable for any segment of the contract market – from classrooms and auditoriums to canteens and cafeterias.

Soft Edge, steel base

Soft Edge, wood base