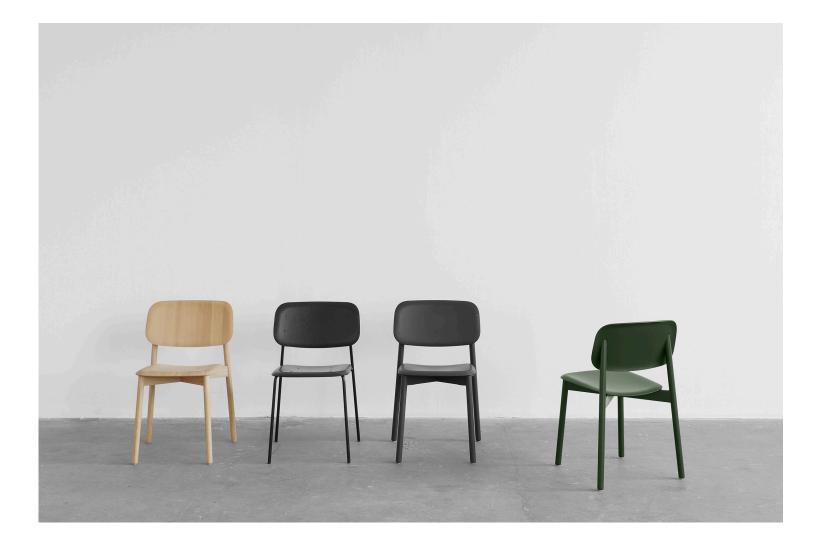

# > SOFT EDGE <</pre>

By Iskos-Berlin

Soft Edge chair series is based on the next step in the development of moulded plywood techniques. It enables a three-dimensionality that is unusual for ordinary moulded plywood. With Soft Edge, Iskos-Berlin has created a softly shaped seat and back where all the edges face away from the body.

Both versions of Soft Edge (with a steel or wooden frame) are stackable and light, which makes them suitable for any segment of the contract market – from classrooms and auditoriums to canteens and cafeterias.

Soft Edge, steel base

Soft Edge, wood base