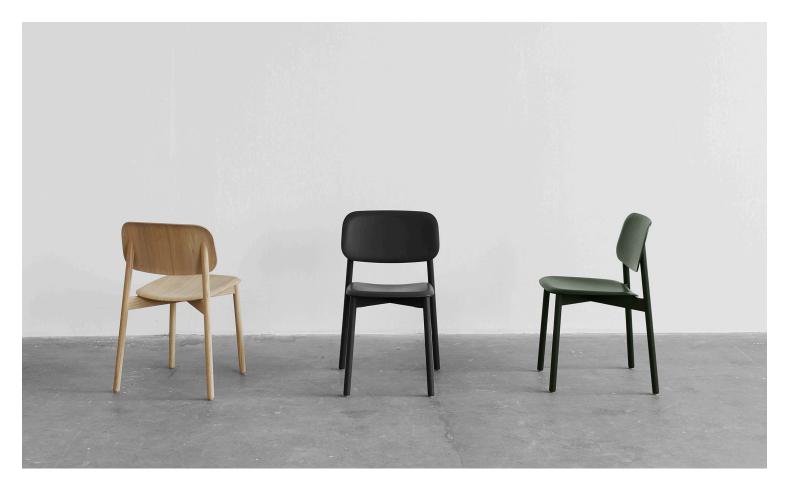

# > SOFT EDGE <</pre>

By Iskos-Berlin

Soft Edge chair series is based on the next step in the development of moulded plywood techniques. It enables a three-dimensionality that is unusual for ordinary moulded plywood. With Soft Edge, Iskos-Berlin has created a softly shaped seat and back where all the edges face away from the body.

Both versions of Soft Edge (with a steel or wooden frame) are stackable and light, which makes them suitable for any segment of the contract market – from classrooms and auditoriums to canteens and cafeterias.

Soft Edge, steel base

Soft Edge, wood base