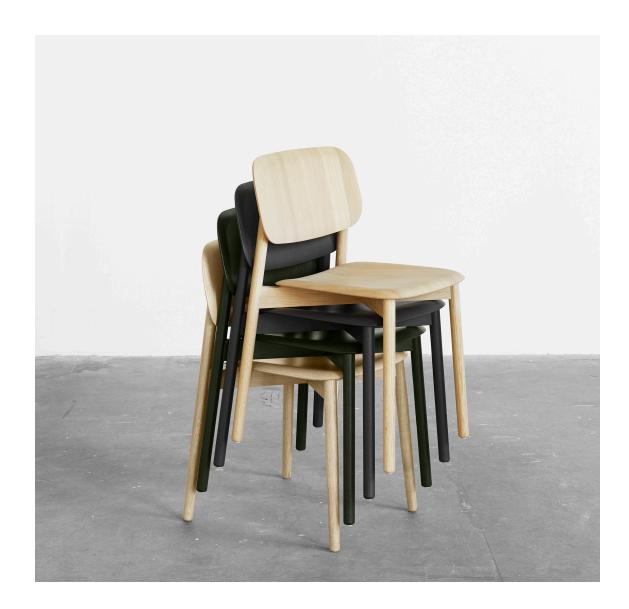

Both versions of Soft Edge (with a steel or wooden frame) are stackable and light, which makes them suitable for any segment of the contract market – from classrooms and auditoriums to canteens and cafeterias.

Soft Edge, steel base

Soft Edge, wood base